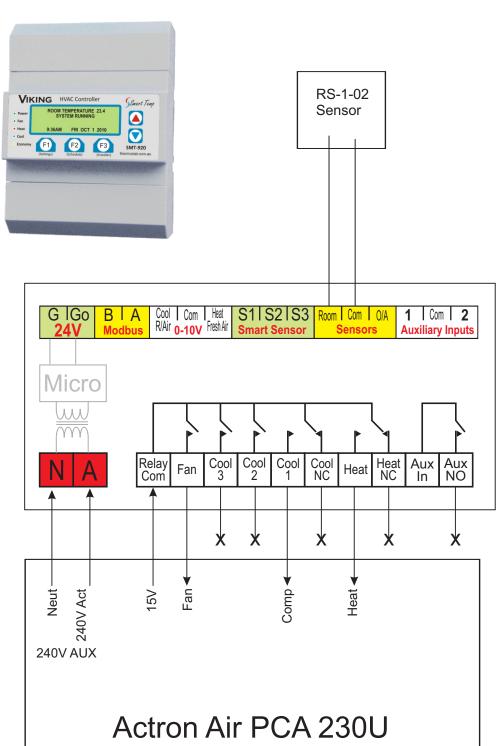

| Smart Temp                                           |         | Installation Drawing |                                                                                                                                 |
|------------------------------------------------------|---------|----------------------|---------------------------------------------------------------------------------------------------------------------------------|
|                                                      |         | Drawing Name         |                                                                                                                                 |
| Drawing Revision History                             |         |                      | Accent Air PCA230U Interfaced                                                                                                   |
|                                                      |         |                      | to a Smart Temp Viking                                                                                                          |
|                                                      |         |                      | All care has been taken in the preparation of this drawing however                                                              |
| 27-06-2018                                           | REV 1.0 | By: John K           | Smart Temp Australia accept no responsibility for damage that may<br>be caused by using this information. This is a guide only. |
| Unit 20, 1488 Ferntree Gully Road Knoxfield Vic 3180 |         |                      | Ph:(03) 9763 0094<br>Fax (03) 9763 0098 www.thermostat.com.au                                                                   |