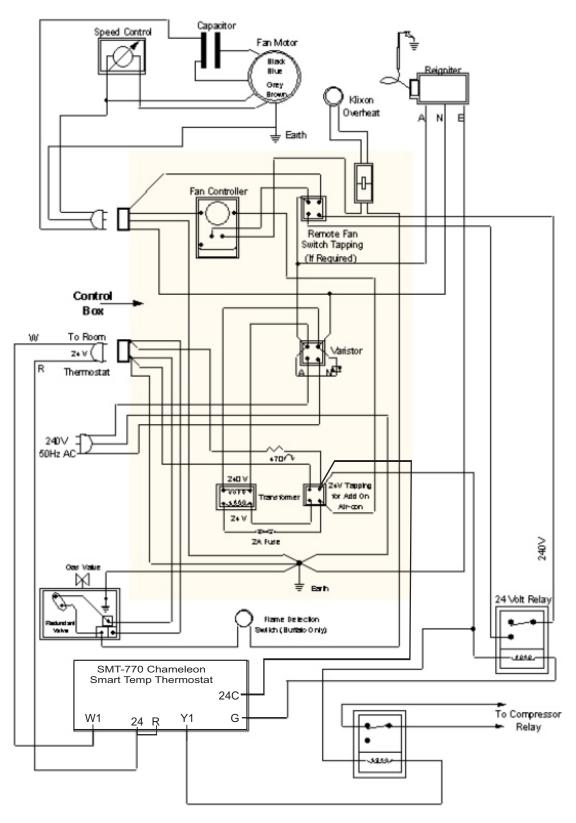

## Heater \ Add on cooling circuit diagrams \ Pre electronic model

Smart Temp SMT-770 Chameleon SW 1= OFF

SW 2 = OFF

SW 3 = OFF

SW 4 = OFF

SW 5 = OFF

SW 6 = ON (Customer Option)

SW 7 = Off

SW 8 = ON (Customer Option)

| Smart                                          | 7 140 07 40744 * | Installation Drawing                                                                                                                                                                                  |
|------------------------------------------------|------------------|-------------------------------------------------------------------------------------------------------------------------------------------------------------------------------------------------------|
| Drawing Revision History                       |                  | Drawing Name                                                                                                                                                                                          |
|                                                |                  | SMT-770 wired to a Brivis Wombat with Add On Cooling                                                                                                                                                  |
| 19/07/24                                       | John K           | All care has been taken in the preparation of this drawing however<br>Smart Temp Australia accept no responsibility for damage that may<br>be caused by using this information. This is a guide only. |
| U20, 1488 Ferntree Gully rd Knoxfield Vic 3180 |                  | Vic 3180 Ph:(03) 9763 0094 WWWthermostat.com.au                                                                                                                                                       |