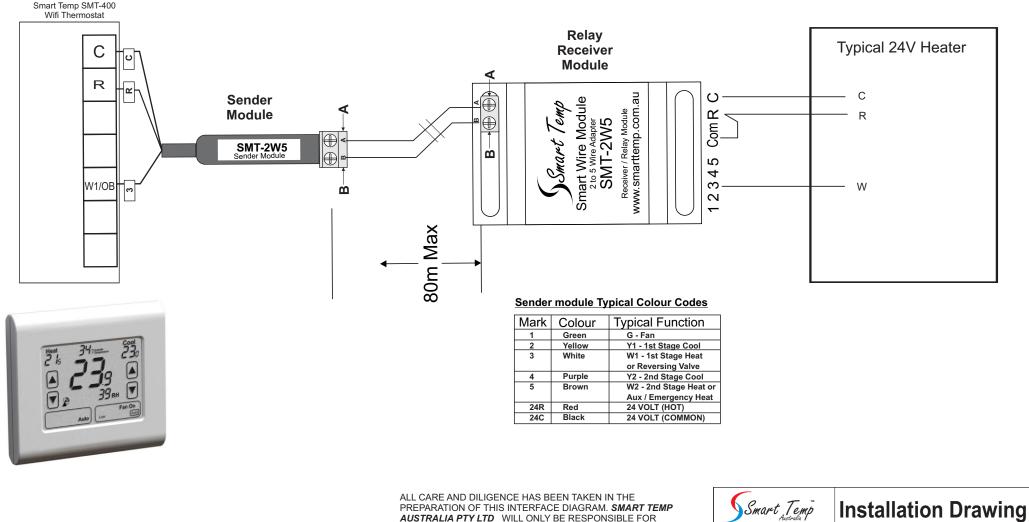

Smart Temp

ALL CARE AND DILIGENCE HAS BEEN TAKEN IN THE PREPARATION OF THIS INTERFACE DIAGRAM. **SMART TEMP AUSTRALIA PTY LTD** WILL ONLY BE RESPONSIBLE FOR DAMAGE CAUSED TO THE SMART TEMP PRODUCT, AND ONLY IF IT HAD BEEN CORRECTLY APPLIED IN ACCORDANCE WITH THE MANUFACTURES INSTRUCTIONS.

**Drawing Revision History** 

Unit 20, 1488 Ferntree Gully Road Knoxfield Vic 3180

06-07-2022

Drawing Name

REV 1.0 By: John K

SMT-400 wired to a Gas heater -

All care has been taken in the preparation of this drawing Smart Temp Australia accept no responsibility for damage be caused by using this information. This is a guide only.

Heating Only using SMT-2W5 interface

Ph:(03) 9763 0094 www.thermostat.com.au

IT IS THE DEALER / CONTRACTORS SOLE RESPONSIBLITY TO ENSURE CORRECT OPERATION OF THE MAJOR EQUIPMENT IS MAINTAINED.