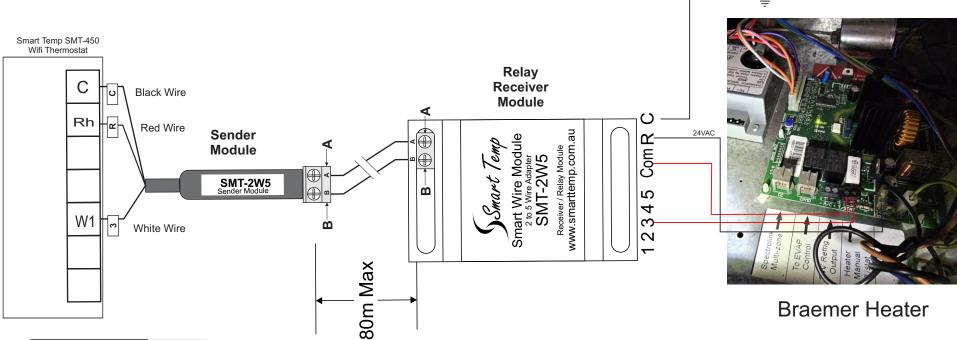

Enter the SMT-450 Installer menu (PIN is 0021) Under "System Type Selection" choose the "Others" option, then select "Conventional 1H no fan"

> ALL CARE AND DILIGENCE HAS BEEN TAKEN IN THE PREPARATION OF THIS INTERFACE DIAGRAM. SMART TEMP AUSTRALIA PTY LTD WILL ONLY BE RESPONSIBLE FOR DAMAGE CAUSED TO THE SMART TEMP PRODUCT, AND ONLY IF IT HAD BEEN CORRECTLY APPLIED IN ACCORDANCE WITH THE MANUFACTURES INSTRUCTIONS.