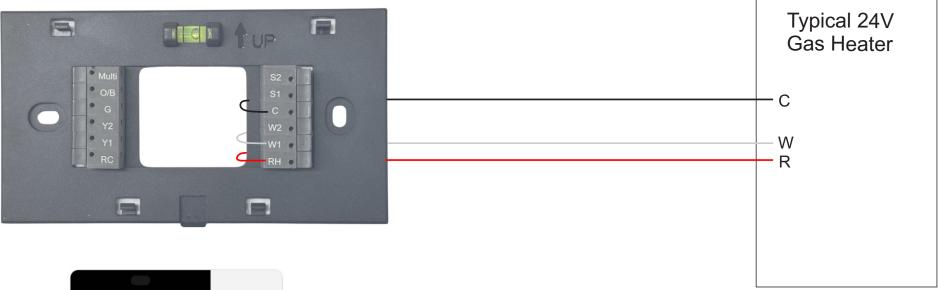

Under "System Type Selection" select "Conventional 1H No fan"

ALL CARE AND DILIGENCE HAS BEEN TAKEN IN THE PREPARATION OF THIS INTERFACE DIAGRAM. **SMART TEMP AUSTRALIA PTY LTD** WILL ONLY BE RESPONSIBLE FOR DAMAGE CAUSED TO THE SMART TEMP PRODUCT, AND ONLY IF IT HAD BEEN CORRECTLY APPLIED IN ACCORDANCE WITH THE MANUFACTURES INSTRUCTIONS.

IT IS THE DEALER / CONTRACTORS SOLE RESPONSIBLITY TO THE MANUFACTURE OF THE M

IT IS THE DEALER / CONTRACTORS SOLE RESPONSIBLITY TO ENSURE CORRECT OPERATION OF THE MAJOR EQUIPMENT IS MAINTAINED.

| Smart Tem                | up Ir   | ation Drawing |                                                                                                                                                                                                      |
|--------------------------|---------|---------------|------------------------------------------------------------------------------------------------------------------------------------------------------------------------------------------------------|
| Drawing Revision History |         |               | Drawing Name                                                                                                                                                                                         |
|                          |         |               | SMT-450 Heat Only wired to Gas Heater                                                                                                                                                                |
|                          |         |               |                                                                                                                                                                                                      |
| 40.07.0004               |         | D 11 1/       | All care has been taken in the preparation of this drawing however<br>Smart Temp Australia accept no responsibility for damage that may<br>be caused by using this information. This is a quide only |
| 18-07-2024               | REV 1.0 | By: John K    |                                                                                                                                                                                                      |