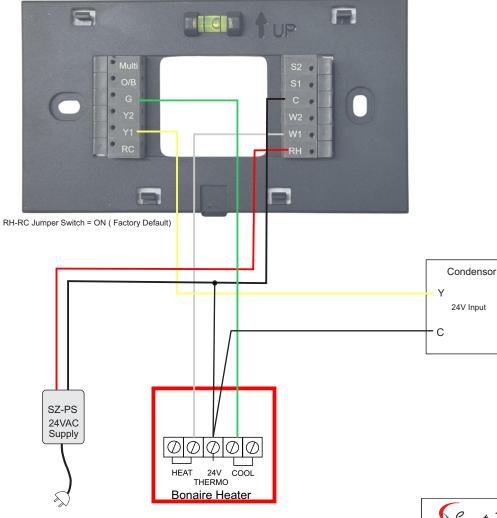

Smart Temp Australia

Under "System Type Selection" choose Conventional 1H1C

Bonaire B Series Modulating Heater Control

| Smart Temp<br>Australia                              |         | Installation Drawing |                                                                                                                                                                                                                                                                       |
|------------------------------------------------------|---------|----------------------|-----------------------------------------------------------------------------------------------------------------------------------------------------------------------------------------------------------------------------------------------------------------------|
| Drawing Revision History                             |         |                      | Drawing Name                                                                                                                                                                                                                                                          |
|                                                      |         |                      | SMT-450 wired to Bonaire Gas Heater<br>with add on cooling<br>All care has been taken in the preparation of the drawing however<br>ment Temp Alamata is not in the preparation that for damage that may<br>be caused by using this information. This is a guide only. |
|                                                      |         |                      |                                                                                                                                                                                                                                                                       |
|                                                      |         |                      |                                                                                                                                                                                                                                                                       |
| 30-07-2024                                           | REV 1.0 | By: John K           |                                                                                                                                                                                                                                                                       |
| Unit 20, 1488 Ferntree Gully Road Knoxfield Vic 3180 |         |                      | Ph:(03) 9763 0094 www.thermostat.com.au                                                                                                                                                                                                                               |