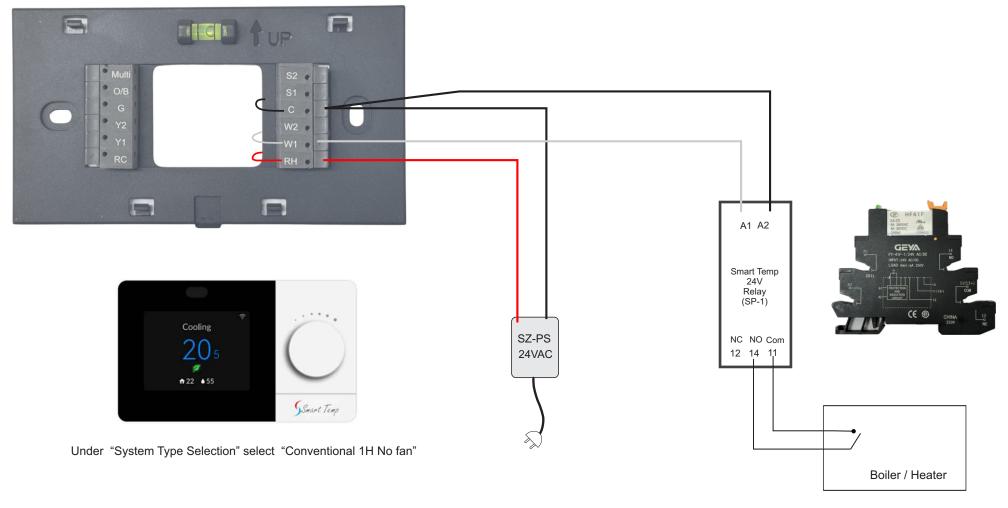

Power supply and a 24V Relay REV 1.0 By: John K 09-10-2024

Unit 20, 1488 Ferntree Gully Road Knoxfield Vic 3180 Ph:(03) 9763 0094 www.thermostat.com.au